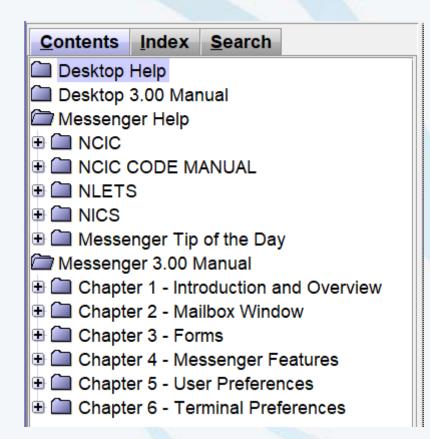

g Address<br>IMAGE DIGITAL TESTING<br>23090 WEST BROAD ST<br>RICHMOND, VIRGINIA<br>23220<br>County: RICHMOND CITY | Restrictions<br>Code End Date<br>1                                                    | Desc<br>EXCEPT TO/FRM WORK/AA                           | ription                                                            |  |  |  |

B1



### Messenger "As Seen on TV"

• May 2008 - Seen on Dateline NBC





# Version 2 (2008 - 2012)



# Integration

- SOR
- CCH
- Archive
- Configurator v7





### Integration



# Meanwhile

- Messenger 2.0 August 2008
- Messenger 2.1 November 2008
- Messenger 2.2 January 2009
- Messenger 2.3 May 2009
- Messenger 2.4 October 2009
- Messenger 2.5 December 2010
- Messenger 2.6 March 2011
- Messenger 2.7 September 2011



#### **Complete Help Files**





## Code List "Flags"



#### NICS Query (QN)

| * <u>S</u> ex (SEX)             |            |
|---------------------------------|------------|
| <sup>r</sup> <u>R</u> ace (RAC) |            |
| f <u>B</u> irth (DOB)           | M = Male   |
|                                 | F = Female |

#### III Query (QH)



#### **NCIC Query (QW)**





#### Agency Mailbox Settings





#### Robustification





#### Reset User Password

| OpenFox® Desktop - Reset Password       |                  |
|-----------------------------------------|------------------|
|                                         |                  |
|                                         |                  |
|                                         |                  |
|                                         |