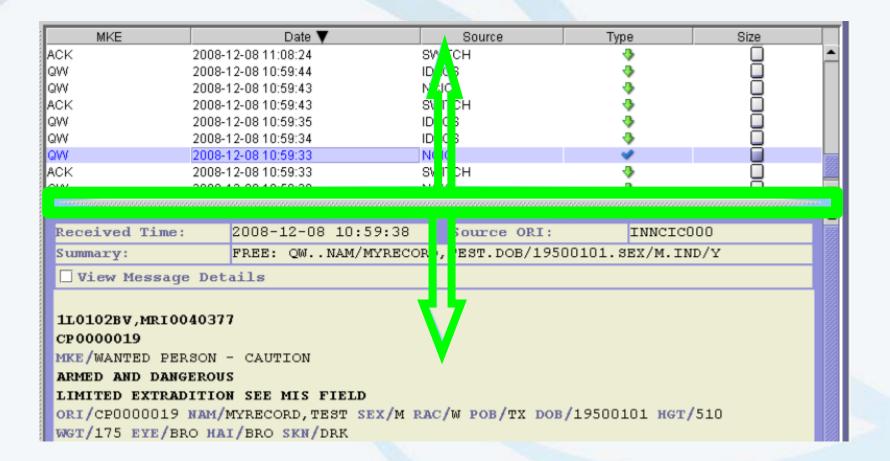

#### Scrolling Message Window

## Scrolling Message Window (cont)

View Message Details

\*\*\*\* NO SDB RECORD FOUND FOR INQUIRY ABOVE \*\*\*\*

QW.CP0000021..\*MRI0015147... NAM/PUBLIC, JOHN.DOB/19500101.SEX/M.IND/Y.

MRI: 15149 IN: IDACS 1 AT 02APR2009 15:22:56 OUT: XMLDEMO 4 AT 02APR2009 15:22:56

🗌 View Message Details

#### 1L0102BH, MRI0015147

CP0000021 NO NCIC WANT NAM/PUBLIC, JOHN DOB/19500101 SEX/M IND/Y MRI: 15148 IN: NCIC 1 AT 02APR2009 15:22:47 OUT: XMLDEMO 3 AT 02APR2009 15:22:47

🗌 View Message Details

MESSAGE ACCEPTED - XMLDEMO 00003 AT 15:22 04/02/2009 NCIC IDACS MRI-015147