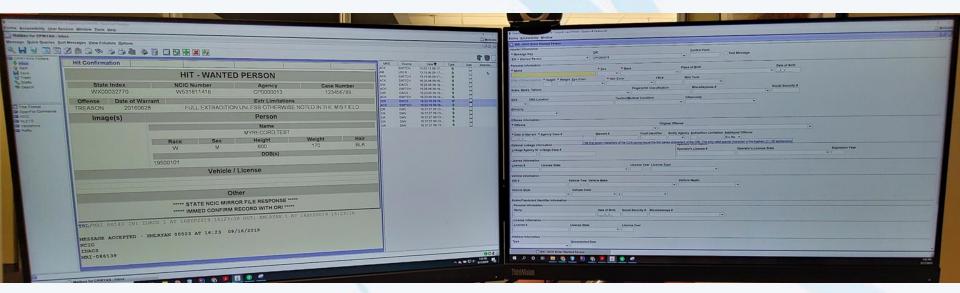

### Rich XML Display

| QUERY WANTED PERSON RESPONSE |                                  |                                                                                                                                                                                                                                                                                                                                                                                                                                                                                                                                                                                                                                                                                                     |  |  |
|------------------------------|----------------------------------|-----------------------------------------------------------------------------------------------------------------------------------------------------------------------------------------------------------------------------------------------------------------------------------------------------------------------------------------------------------------------------------------------------------------------------------------------------------------------------------------------------------------------------------------------------------------------------------------------------------------------------------------------------------------------------------------------------|--|--|
|                              | WANTED PERSON<br>ency: CP0000000 | State HOTFILES Index: WX00029191                                                                                                                                                                                                                                                                                                                                                                                                                                                                                                                                                                                                                                                                    |  |  |
| Person & Associate           | d Identifiers                    | Subject Image                                                                                                                                                                                                                                                                                                                                                                                                                                                                                                                                                                                                                                                                                       |  |  |
|                              |                                  | NAM:SAWATZKY,RYAN DOB:19790611                                                                                                                                                                                                                                                                                                                                                                                                                                                                                                                                                                                                                                                                      |  |  |
| Name:                        | SAWATZKY,RYAN                    | NIC: IMN: VT-IMN:IX00021100                                                                                                                                                                                                                                                                                                                                                                                                                                                                                                                                                                                                                                                                         |  |  |
| Birth Date:                  | June 11, 1979                    |                                                                                                                                                                                                                                                                                                                                                                                                                                                                                                                                                                                                                                                                                                     |  |  |
| Birth Place:                 | Illinois                         | A CONTRACTOR OF                                                                                                                                                                                                                                                                                                                                                                                                                                                                                                                                                                                     |  |  |
| Hieght:                      | 6' 00"                           |                                                                                                                                                                                                                                                                                                                                                                                                                                                                                                                                                                                                                                                                                                     |  |  |
| Weight:                      | 170 lbs                          |                                                                                                                                                                                                                                                                                                                                                                                                                                                                                                                                                                                                                                                                                                     |  |  |
| Sex:                         | Male                             | an and                                                                                                                                                                                                                                                                                                                                                                                                                                                                                                                                                                                                                                                                                              |  |  |
| Race:                        | White                            | ( ( ) B                                                                                                                                                                                                                                                                                                                                                                                                                                                                                                                                                                                                                                                                                             |  |  |
| Eye Color:                   | Brown                            |                                                                                                                                                                                                                                                                                                                                                                                                                                                                                                                                                                                                                                                                                                     |  |  |
| Birth Place:                 | Brown                            |                                                                                                                                                                                                                                                                                                                                                                                                                                                                                                                                                                                                                                                                                                     |  |  |
| Skin:                        | Light                            | and the second se |  |  |
| Miscellaneous Number:        | AF-1234                          |                                                                                                                                                                                                                                                                                                                                                                                                                                                                                                                                                                                                                                                                                                     |  |  |
| Social Security Number:      | 123121234                        |                                                                                                                                                                                                                                                                                                                                                                                                                                                                                                                                                                                                                                                                                                     |  |  |

RAC:W HGT:600 WGT:170 DOI:20050120