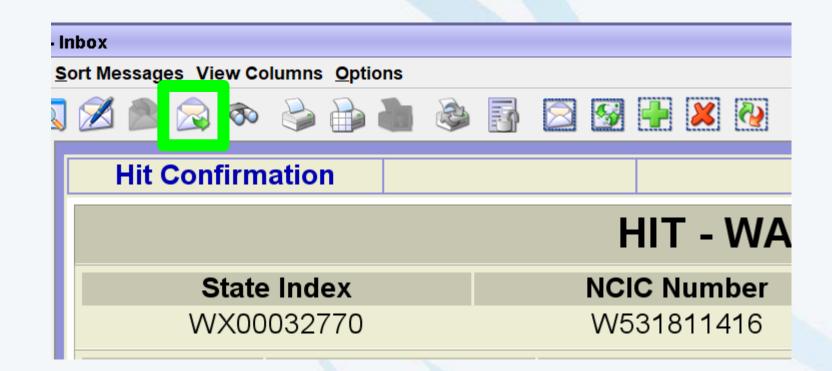

| QW           | CPIRYAN      | IDACS     | QW: NAM=TESTER,LESTER DOB=19500101 | 16:26:58 09-16-19 | 8               |           |     |      |         |          |
|                              | ACK          | CPIRYAN      | SWITCH    | QW: NAM=TESTER,LESTER DOB=19500101 | 16:26:58 09-16-19 | 8               | -         |     |      |         |          |
| Ľ                            | QW           | CPIRYAN      | IDACS     | QW: NAM=TESTER,LESTER DOB=19500101 | 16:23:50 09-16-19 | 7               | -         |     |      |         |          |
| ľ                            | ACK          | CPIRYAN      | SWITCH    | QW: NAM=TESTER,LESTER DOB=19500101 | 16:23:49 09-16-19 | 7               |           |     |      |         |          |



#### Forward as Exact Copy





#### Message View Enhancements





#### There's More



# Version 4



#### Decaffeinated



#### Native Windows App





#### How Can I Get It?



#### **OpenFox® Desktop 4 Release**

#### Impact Statement



## Dependency

- Minor upgrade to Configurator
- 7.2 -> 7.2.1
- 6.6 -> 6.7
- This dependency is included in the Nlets XML project



#### Maintenance Hours

- Desktop 4 upgrade = 20 hours
  - If you're currently < Desktop 3.7, then 2 additional hours
- Config upgrade = 25 hours
  - Unless you're getting it through the Nlets XML project
- Best case = 20 hours
- Worst case = 47 hours



#### **Currently Installed**

- New Mexico
- Arizona
- Arkansas
- 12 more installs ongoing



#### Bird of a Feather

- Migrating to Desktop v4
  - Features and demonstration
  - Prerequisites, dep