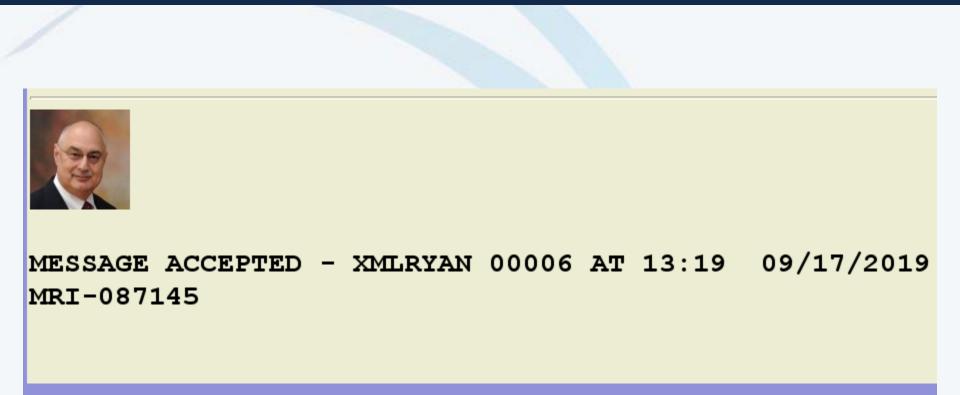

#### Diagnostic Message

| S Diagnostic Mess                           | sage                                        | $\times$ |
|---------------------------------------------|---------------------------------------------|----------|
| Send Message                                | е То                                        |          |
| Destination 1                               | SUPV                                        |          |
| Destination 2                               |                                             |          |
| Destination 3                               |                                             |          |
| Destination 4                               |                                             |          |
| Destination 5                               |                                             |          |
| Diagnostic Info                             | ormation                                    |          |
| Station Name: XMLRY<br>Default ORI: CP00000 | 19<br>ency for Testing and Development<br>Y |          |
| MESSENGER<br>Opened Messages:<br>MRI: 22    |                                             | -        |