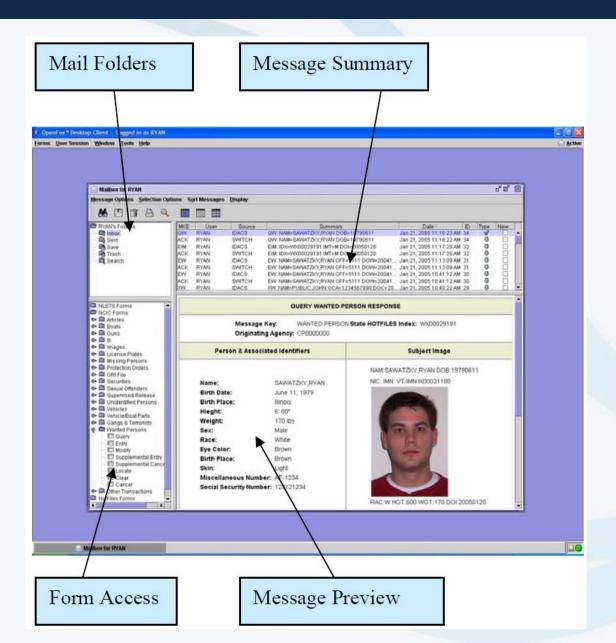

### Rich XML Display

| QUERY WANTED PERSON RESPONSE |                                  |                                                                                                                                                                                                                                                                                                                                                                                                                                                                                                                                                                                                                                                                                                     |  |  |
|------------------------------|----------------------------------|-----------------------------------------------------------------------------------------------------------------------------------------------------------------------------------------------------------------------------------------------------------------------------------------------------------------------------------------------------------------------------------------------------------------------------------------------------------------------------------------------------------------------------------------------------------------------------------------------------------------------------------------------------------------------------------------------------|--|--|
|                              | WANTED PERSON<br>ency: CP0000000 | State HOTFILES Index: WX00029191                                                                                                                                                                                                                                                                                                                                                                                                                                                                                                                                                                                                                                                                    |  |  |
| Person & Associate           | d Identifiers                    | Subject Image                                                                                                                                                                                                                                                                                                                                                                                                                                                                                                                                                                                                                                                                                       |  |  |
|                              |                                  | NAM:SAWATZKY,RYAN DOB:19790611                                                                                                                                                                                                                                                                                                                                                                                                                                                                                                                                                                                                                                                                      |  |  |
| Name:                        | SAWATZKY,RYAN                    | NIC: IMN: VT-IMN:IX00021100                                                                                                                                                                                                                                                                                                                                                                                                                                                                                                                                                                                                                                                                         |  |  |
| Birth Date:                  | June 11, 1979                    |                                                                                                                                                                                                                                                                                                                                                                                                                                                                                                                                                                                                                                                                                                     |  |  |
| Birth Place:                 | Illinois                         | A CONTRACTOR OF                                                                                                                                                                                                                                                                                                                                                                                                                                                                                                                                                                                     |  |  |
| Hieght:                      | 6' 00"                           |                                                                                                                                                                                                                                                                                                                                                                                                                                                                                                                                                                                                                                                                                                     |  |  |
| Weight:                      | 170 lbs                          |                                                                                                                                                                                                                                                                                                                                                                                                                                                                                                                                                                                                                                                                                                     |  |  |
| Sex:                         | Male                             | an and                                                                                                                                                                                                                                                                                                                                                                                                                                                                                                                                                                                                                                                                                              |  |  |
| Race:                        | White                            | ( ( ) B                                                                                                                                                                                                                                                                                                                                                                                                                                                                                                                                                                                                                                                                                             |  |  |
| Eye Color:                   | Brown                            |                                                                                                                                                                                                                                                                                                                                                                                                                                                                                                                                                                                                                                                                                                     |  |  |
| Birth Place:                 | Brown                            |                                                                                                                                                                                                                                                                                                                                                                                                                                                                                                                                                                                                                                                                                                     |  |  |
| Skin:                        | Light                            | and the second se |  |  |
| Miscellaneous Number:        | AF-1234                          |                                                                                                                                                                                                                                                                                                                                                                                                                                                                                                                                                                                                                                                                                                     |  |  |
| Social Security Number:      | 123121234                        |                                                                                                                                                                                                                                                                                                                                                                                                                                                                                                                                                                                                                                                                                                     |  |  |

RAC:W HGT:600 WGT:170 DOI:20050120