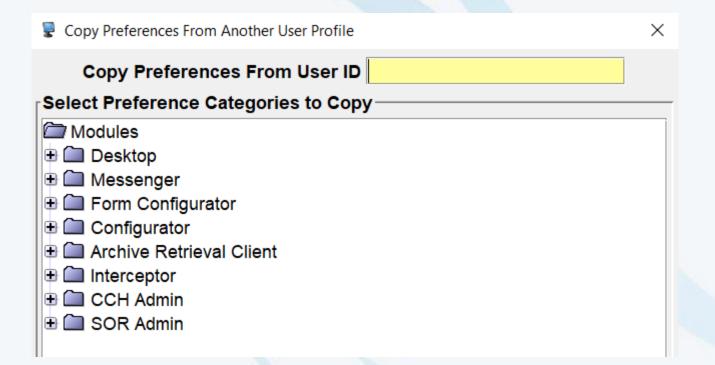

0000019 🗸              |   |
|                       | Test Message             |   |
| By NAM By LIC/        | VIN By NIC               |   |
| Query by Name         |                          |   |
| * <u>N</u> ame        |                          |   |
| And Other An          | d OCA                    |   |
| Name AND At Lea       | ast One of the Following |   |
| Date of               | Birth                    |   |
|                       | <u>F</u> BI#             |   |
| Miscellaneo           | ous#                     |   |
| <u>S</u> ocial Secu   | rity #                   |   |
| Operator's Licen      | nse #                    |   |



#### Local Archive





#### **Multiple Monitors**





#### Tips of the Day





#### Multiple Desktops





#### **User Preference Copy**





#### Diagnostic Message

| S Diagnostic Mess                           | sage                                        | $\times$ |
|---------------------------------------------|---------------------------------------------|----------|
| Send Message                                | е То                                        |          |
| Destination 1                               | SUPV                                        |          |
| Destination 2                               |                                             |          |
| Destination 3                               |                                             |          |
| Destination 4                               |                                             |          |
| Destination 5