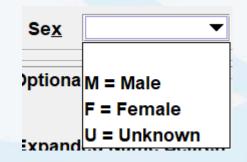

### Messenger "As Seen on TV"

• May 2008 - Seen on Dateline NBC





# Version 2 (2008 - 2012)



# Integration

- SOR
- CCH
- Archive
- Configurator v7





### Integration



# Meanwhile

- Messenger 2.0 August 2008
- Messenger 2.1 November 2008
- Messenger 2.2 January 2009
- Messenger 2.3 May 2009
- Messenger 2.4 October 2009
- Messenger 2.5 December 2010
- Messenger 2.6 March 2011
- Messenger 2.7 September 2011



#### **Complete Help Files**





## Code List "Flags"



#### NICS Query (QN)

| * <u>S</u> ex (SEX)             |            |
|---------------------------------|------------|
| <sup>r</sup> <u>R</u> ace (RAC) |            |
| f <u>B</u> irth (DOB)           | M = Male   |
|                                 | F = Female |

#### III Query (QH)



#### **NCIC Query (QW)**





#### Agency Mailbox Settings





#### Robustification





#### Reset User Password

| OpenFox® Desktop - Reset Password       |                  |
|-----------------------------------------|------------------|
|                                         |                  |
|                                         |                  |
|                                         |                  |
|                                         |                  |
|                                         | Decet December 1 |
|                                         | Reset Password   |
| Answer the Challenge Question(s)        |                  |
|                                         |                  |
| <u>U</u> ser ID:                        | CPIRYAN          |
| WHAT IS YOUR FA