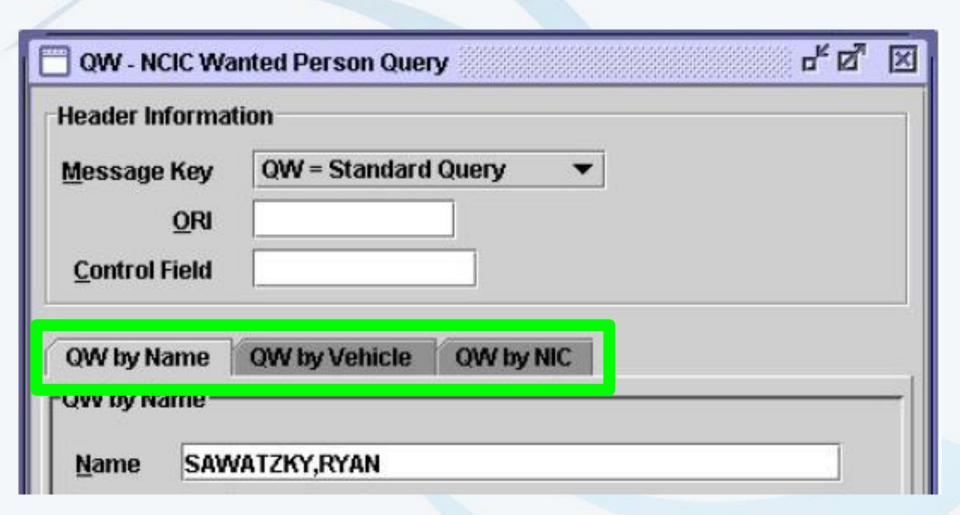

ference





# The Beginning (2003-2007)



# Why Develop Messenger?

- Identified CPI was in a dead end business partnership





# Why Develop Messenger?

- Not what CPI wanted to do, but we recognized we were facing an existential crisis





# Why Develop Messenger?

2003 - We pursued other options





### **Development Starts**

### 2003 - Start development of Messenger





### Announcement

- In the fall of 2004, we announced Desktop and Messenger at the User Conference
- Tremendous excitement and interest





### **Behind the Scenes**

• In the months leading up to the conference...





### Announcement

- And this is what we announced
- A new platform to consolidate CPI's user apps
- But none of it existed!





### Features





### Lazy Initialization





### Tabs on Forms





### Font Sizes & Color

### Appearance Preferences

Windows Text and Colors

Font Size

This setting allows you to change the text size. This will affect all the fonts within Desktop.

The larger fonts are provided for accessibility and very high resolution flat screen monitors.

The smaller fonts are provided for monitors that display a limited resolution.

#### Color Theme

Choose one of the several pre-built color themes to control the colors on screen.

"High Contrast" is provided for accessibility.

Some themes may work best in conjunction with other color settings in individual modules.





### Form Configurator

| 🐼 Form Configurator: DQ                                                                                                             |