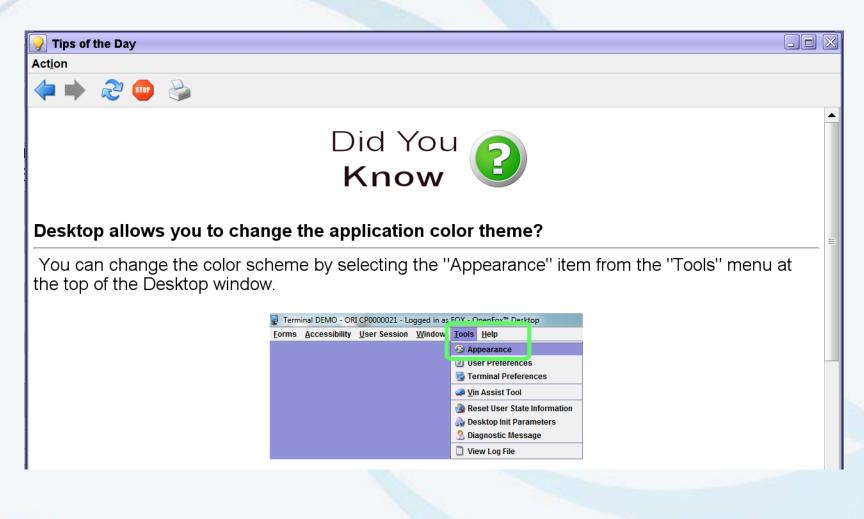

y | QW = Query - Standard 🔻  |   |
| <u>O</u> RI           | CP0000019 🗸              |   |
|                       | Test Message             |   |
| By NAM By LIC/        | VIN By NIC               |   |
| Query by Name         |                          |   |
| * <u>N</u> ame        |                          |   |
| And Other An          | d OCA                    |   |
| Name AND At Lea       | ast One of the Following |   |
| Date of               | Birth                    |   |
|                       | <u>F</u> BI#             |   |
| Miscellaneo           | ous#                     |   |
| <u>S</u> ocial Secu   | rity #                   |   |
| Operator's Licen      | nse #                    |   |



#### Local Archive





#### **Multiple Monitors**





#### Tips of the Day





#### Multiple Desktops





#### **User Preference Copy**





#### Diagnostic Message

| S Diagnostic Mess                           | sage                                        | $\times$ |
|---------------------------------------------|---------------------------------------------|----------|
| Send Message                                | е То                                        |          |
| Destination 1                               | SUPV                                        |          |
| Destination 2                               |                                             |          |
| Destination 3                               |                                             |          |
| Destination 4                               |