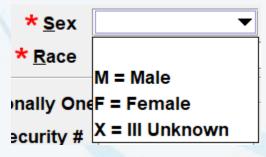

|  |  |  |

B1



### Messenger "As Seen on TV"

• May 2008 - Seen on Dateline NBC





# Version 2 (2008 - 2012)



# Integration

- SOR
- CCH
- Archive
- Configurator v7





### Integration



# Meanwhile

- Messenger 2.0 August 2008
- Messenger 2.1 November 2008
- Messenger 2.2 January 2009
- Messenger 2.3 May 2009
- Messenger 2.4 October 2009
- Messenger 2.5 December 2010
- Messenger 2.6 March 2011
- Messenger 2.7 September 2011



#### **Complete Help Files**





## Code List "Flags"



#### NICS Query (QN)

| * <u>S</u> ex (SEX)             |            |
|---------------------------------|------------|
| <sup>r</sup> <u>R</u> ace (RAC) |            |
| f <u>B</u> irth (DOB)           | M = Male   |
|                                 | F = Female |

#### III Query (QH)



#### **NCIC Query (QW)**





#### Agency Mailbox Settings





#### Robustification





#### Reset User Password

| OpenFox® Desktop - Reset Password       |                  |
|-----------------------------------------|------------------|
|                                         |                  |
|                                         |                  |
|                                         |                  |
|                                         |                  |
|                                         | Decet December 1 |
|                                         | Reset Password   |
| Answer the Challenge Question(s)        |                  |
|                                         |                  |
| <u>U</u> ser ID:                        | CPIRYAN