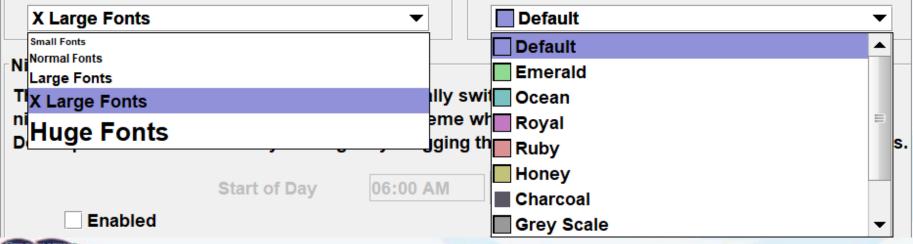

### Font Sizes & Color

### Appearance Preferences

Windows Text and Colors

Font Size

This setting allows you to change the text size. This will affect all the fonts within Desktop.

The larger fonts are provided for accessibility and very high resolution flat screen monitors.

#### Color Theme

Choose one of the several pre-built color themes to control the colors on screen.

"High Contrast" is provided for accessibility.

Some themes may work best in conjunction with other color settings in individual modules.