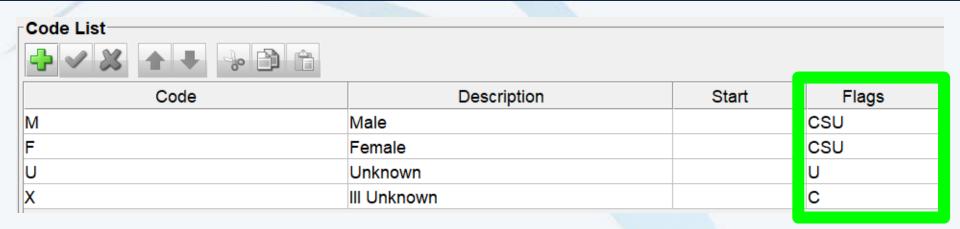

TESTING<br>23090 WEST BROAD ST<br>RICHMOND, VIRGINIA<br>23220<br>County: RICHMOND CITY | Restrictions<br>Code End Date<br>1                                                    | Desc<br>EXCEPT TO/FRM WORK/AA                           | ription                                                            |  |  |  |

B1



### Messenger "As Seen on TV"

• May 2008 - Seen on Dateline NBC





# Version 2 (2008 - 2012)



# Integration

- SOR
- CCH
- Archive
- Configurator v7





### Integration



# Meanwhile

- Messenger 2.0 August 2008
- Messenger 2.1 November 2008
- Messenger 2.2 January 2009
- Messenger 2.3 May 2009
- Messenger 2.4 October 2009
- Messenger 2.5 December 2010
- Messenger 2.6 March 2011
- Messenger 2.7 September 2011



#### **Complete Help Files**





## Code List "Flags"



#### NICS Query (QN)

| * <u>S</u> ex (SEX)             |            |
|---------------------------------|------------|
| <sup>r</sup> <u>R</u> ace (RAC) |            |
| f <u>B</u> irth (DOB)           | M = Male   |
|                                 | F = Female |

#### III Query (QH)



#### **NCIC Query (QW)**





#### Agency Mailbox Settings





#### Robustification





#### Reset User Password

| OpenFox® Desktop - Reset Password       |                  |
|-----------------------------------------|------------------|
|                                         |                  |
|                                         |                  |
|                                         |                  |
|                                         |                  |
|