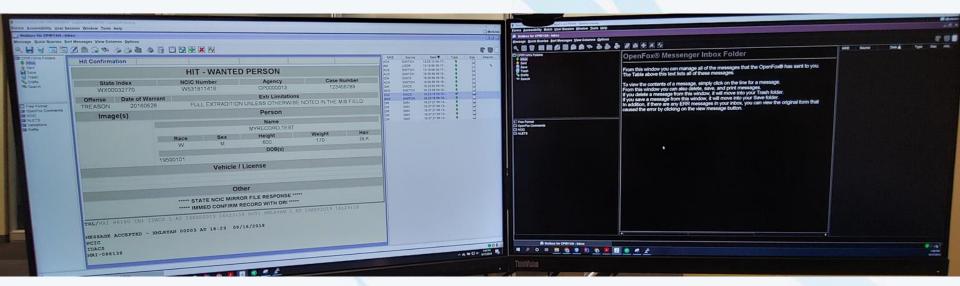

### Rich XML Display

| QUERY WANTED PERSON RESPONSE |                                  |                                                                                                                                                                                                                                                                                                                                                                                                                                                                                                                                                                                                                                                                                                     |  |  |
|------------------------------|----------------------------------|-----------------------------------------------------------------------------------------------------------------------------------------------------------------------------------------------------------------------------------------------------------------------------------------------------------------------------------------------------------------------------------------------------------------------------------------------------------------------------------------------------------------------------------------------------------------------------------------------------------------------------------------------------------------------------------------------------|--|--|
|                              | WANTED PERSON<br>ency: CP0000000 | State HOTFILES Index: WX00029191                                                                                                                                                                                                                                                                                                                                                                                                                                                                                                                                                                                                                                                                    |  |  |
| Person & Associate           | d Identifiers                    | Subject Image                                                                                                                                                                                                                                                                                                                                                                                                                                                                                                                                                                                                                                                                                       |  |  |
|                              |                                  | NAM:SAWATZKY,RYAN DOB:19790611                                                                                                                                                                                                                                                                                                                                                                                                                                                                                                                                                                                                                                                                      |  |  |
| Name:                        | SAWATZKY,RYAN                    | NIC: IMN: VT-IMN:IX00021100                                                                                                                                                                                                                                                                                                                                                                                                                                                                                                                                                                                                                                                                         |  |  |
| Birth Date:                  | June 11, 1979                    |                                                                                                                                                                                                                                                                                                                                                                                                                                                                                                                                                                                                                                                                                                     |  |  |
| Birth Place:                 | Illinois                         | A CONTRACTOR OF                                                                                                                                                                                                                                                                                                                                                                                                                                                                                                                                                                                     |  |  |
| Hieght:                      | 6' 00"                           |                                                                                                                                                                                                                                                                                                                                                                                                                                                                                                                                                                                                                                                                                                     |  |  |
| Weight:                      | 170 lbs                          |                                                                                                                                                                                                                                                                                                                                                                                                                                                                                                                                                                                                                                                                                                     |  |  |
| Sex:                         | Male                             | an and                                                                                                                                                                                                                                                                                                                                                                                                                                                                                                                                                                                                                                                                                              |  |  |
| Race:                        | White                            | ( ( ) B                                                                                                                                                                                                                                                                                                                                                                                                                                                                                                                                                                                                                                                                                             |  |  |
| Eye Color:                   | Brown                            |                                                                                                                                                                                                                                                                                                                                                                                                                                                                                                                                                                                                                                                                                                     |  |  |
| Birth Place:                 | Brown                            |                                                                                                                                                                                                                                                                                                                                                                                                                                                                                                                                                                                                                                                                                                     |  |  |
| Skin:                        | Light                            | and the second se |  |  |
| Miscellaneous Number:        | AF-1234                          |                                                                                                                                                                                                                                                                                                                                                                                                                                                                                                                                                                                                                                                                                                     |  |  |
| Social Security Number:      | 123121234                        |                                                                                                                                                                                                                                                                                                                                                                                                                                                                                                                                                                                                                                                                                                     |  |  |

RAC:W HGT:600 WGT:170 DOI:20050120