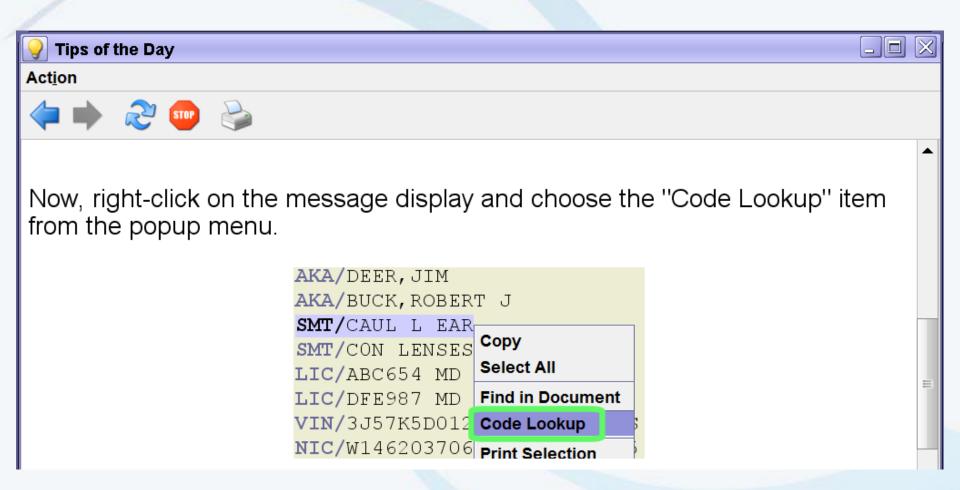

RYAN      | IDACS     | QW: NAM=TESTER,LESTER DOB=19500101 | 16:26:58 09-16-19 | 8               |           |     |      |         |          |
|                              | ACK          | CPIRYAN      | SWITCH    | QW: NAM=TESTER,LESTER DOB=19500101 | 16:26:58 09-16-19 | 8               | -         |     |      |         |          |
| Ľ                            | QW           | CPIRYAN      | IDACS     | QW: NAM=TESTER,LESTER DOB=19500101 | 16:23:50 09-16-19 | 7               | -         |     |      |         |          |
| ľ                            | ACK          | CPIRYAN      | SWITCH    | QW: NAM=TESTER,LESTER DOB=19500101 | 16:23:49 09-16-19 | 7               |           |     |      |         |          |



#### Forward as Exact Copy





#### Message View Enhancements





#### There's More



# Version 4



#### Decaffeinated



#### Native Windows App





#### How Can I Get It?



#### **OpenFox® Desktop 4 Release**

#### Impact Statement



## Dependency

- Minor upgrade to Configurator
- 7.2 -> 7.2.1
- 6.6 -> 6.7
- This dependency is included in the Nlets XML project



#### Maintenance Hours

- Desktop 4 upgrade = 20 hours
  - If you're currently < Desktop 3.7, then 2 additional hours
- Config upgrade = 25 hours
  - Unless you're getting it through the Nlets XML project
- Best case = 20 hours
- Worst case = 47 hours



#### **Currently Installed**

- New Mexico
- Arizona
- Arkansas
- 12 more installs ongoing



#### Bird of a Feather

- Migrating to Desktop v4
  - Features and demonstration
  - Prerequisites, dependencies, and how to get it
- This